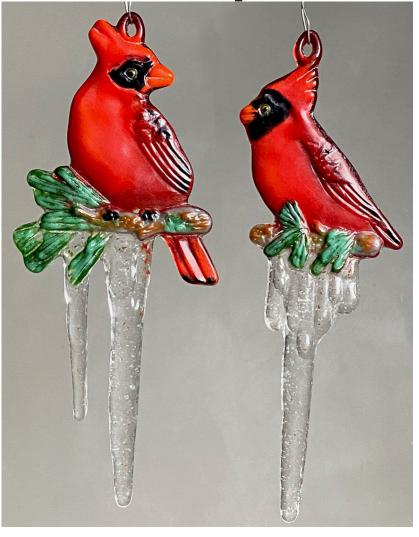

Creative Paradise Inc.

Mold: LF217 Icicle Cardinal Ornaments

Frit: COE96

## **Placement Order:**

**Greenery:** Apple Jade, then Dark Green **Branch:** Pewter Opal, then Chestnut Opal

**Beak:** Orange Opal

Face and Feather Accents: Black Opal

**Belly:** Orange Translucent, then Cherry Red **Remaining Bird:** Cherry Red Translucent

## **Instructions:**

Fill birds with colored frit in orders shown above, then fill with Medium Clear until each bird is holding roughly 115g of frit for a total combined fill weight of 230g.

Fire to a **Full Fuse**.