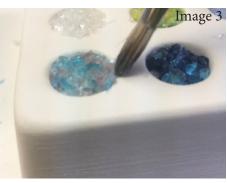

Step 3:Use a paintbrush to gently sweep the frit away from the sides of the mold so that they are mounded in the middle. This will prevent burrs from happening (image 3).

Step 4: Place the mold in your kiln and fire using the recommended schedule in table 1\*.