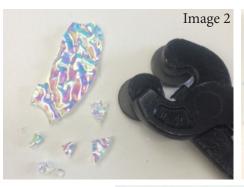

Step 1: Spray your mold with ZYP glass separator, spray in a well ventilated area wearing a respirator mask.

Step 2: Fill up your mold cavities with different frit and Dichro depending on the birth month (image 1): For April: Using a mosaic nipper nip up little pieces of Clear Dichroic glass (image 2). Place them into the selected cavities. Use a small spoon to cover the dichro in the cavities with F3 Clear frit.