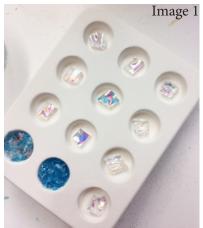

Step 1: Spray your mold with ZYP glass separator, spray in a well ventilated area wearing a respirator mask.

Step 2: Fill up your mold cavities with different frit and Dichro depending on the birth month (image 1): For April: Using a mosaic nipper nip up little pieces of Clear Dichroic glass (image 2). Place them into the selected cavities. Use a small spoon to cover the dichro in the cavities with F3 Clear frit.