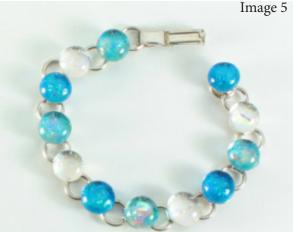

Step 5: When your beads have cooled down wash them. Apply E600 Glue to the flat side of the birthstones and press them down onto the links on the bracelet (image 4) and let it dry completley before using. The bracelet pictured here is called a Silver Round Disc Bracelet and can be found wherever you buy your glass supplies.