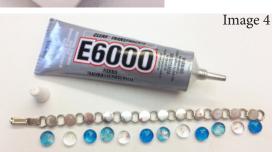

Step 5: When your beads have cooled down wash them. Apply E600 Glue to the flat side of the birthstones and press them down onto the links on the bracelet (image 4) and let it dry completley before using. The bracelet pictured here is called a Silver Round Disc Bracelet and can be found wherever you buy your glass supplies.